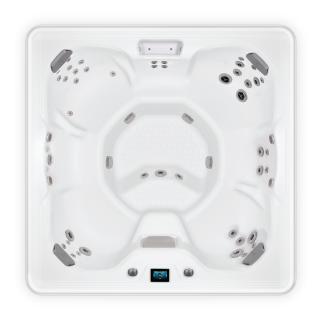

## 7 ADULTS | NON-LOUNGE

50 jets, 2 jet pumps 86" x 86" x 36" | 218 cm x 218 cm x 91.5 cm

The open-seated Ascent is thoughtfully designed to provide an unparalleled hot tub experience. Its barrier-free seating not only allows for easy movement between seats but also ensures that every individual can access their preferred spot with ease. The inclusion of two spacious captain's chairs enhances the feeling of luxury and provides ample space for relaxation. Each seat is equipped with custom targeted jetting, allowing for a personalized hydrotherapy experience tailored to individual preferences. Additionally, powerful foot jets contribute to an all-encompassing sense of comfort and rejuvenation, making this outdoor hot tub the epitome of relaxation and well-being.

**Water Capacity** 345 gallons | 1,306 liters

Weight 600 lbs. | 273 kg dry; 3,479 lbs. | 1,576 kg filled 1

**Total Jets** 

**Hydrotherapy Jets** 12 Two-inch directional jets

> 7 Two-inch multi-port jets 9 Three-inch directional jets 2 Three-inch rotating jets 1 Four-inch directional jets 2 Four-inch rotating jets 4 Five-inch directional jets 10 Two-inch stationary jets

**Auxiliary Jets** 1 Ozone jet

2 Water feature jets

**Lighting System** LED points-of-light, interior and exterior

**Water Feature** Infinity Edge

**Control System** Balboa TP740 | 240v/60amp

5.5kW Heater Heater