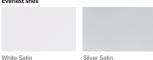

<sup>1</sup> includes weight of water plus dry weight of spa

Ascent II spa shown with White Satin Everlast shell, Slate cabinet, and optional touchscreen control panel

Everlast shell