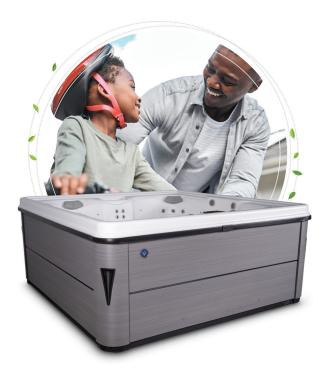

## 7 ADULTS | NON-LOUNGE

50 jets, 2 jet pumps 86" x 86" x 36" | 218 cm x 218 cm x 91.5 cm

The open-seated Ascent is thoughtfully designed to provide an unparalleled hot tub experience. Its barrier-free seating not only allows for easy movement between seats but also ensures that every individual can access their preferred spot with ease. The inclusion of two spacious captain's chairs enhances the feeling of luxury and provides ample space for relaxation. Each seat is equipped with custom targeted jetting, allowing for a personalized hydrotherapy experience tailored to individual preferences. Additionally, powerful foot jets contribute to an all-encompassing sense of comfort and rejuvenation, making this outdoor hot tub the epitome of relaxation and well-being.