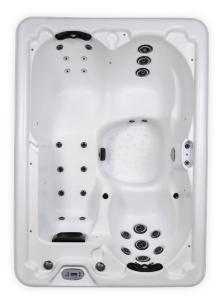

## 3 ADULTS | LOUNGE

33 jets, 1 jet pump 60" x 84" x 34" | 152 cm x 213 cm x 86 cm

The Heirloom series Aurora is a compact yet luxurious three-person hot tub that fits perfectly in small outdoor spaces. Whether you prefer to stretch out in the spacious lounge seat or sink into the captain's chair for targeted relaxation, this hot tub delivers powerful hydrotherapy in a conveniently small package.

| Water Capacity       | 270 gallons   1,022 liters                                                                                                                                                                                                                  |  |
|----------------------|---------------------------------------------------------------------------------------------------------------------------------------------------------------------------------------------------------------------------------------------|--|
| Weight               | 210 gallons   795 liters dry; 2148 lbs.   973 kg filled $^{\rm 1}$                                                                                                                                                                          |  |
| Total Jets           | 33                                                                                                                                                                                                                                          |  |
| Hydrotherapy Jets    | 8 Two-inch directional jets<br>4 Two-inch multi-port jets<br>2 Two-inch neck jets<br>2 Three-inch directional jets<br>2 Three-inch rotating jets<br>2 Four-inch directional jets<br>4 Four-inch rotating jets<br>6 Two-inch stationary jets |  |
| Auxiliary Jets       | 1 Ozone jet<br>2 Water feature jets                                                                                                                                                                                                         |  |
| Lighting System      | LED points-of-light, interior and exterior                                                                                                                                                                                                  |  |
| Water Feature        | Infinity Edge                                                                                                                                                                                                                               |  |
| Control System       | Balboa TP500, 240v/50 amp                                                                                                                                                                                                                   |  |
| Heater               | 5.5kW Heater                                                                                                                                                                                                                                |  |
| Energy Efficiency    | 2.0 lb. density polyurethane foam; Arctic Insulation;<br>Certified to California Energy Commission (CEC) Standards                                                                                                                          |  |
| Performance Rating   | 1 jet pump, VSHS 4                                                                                                                                                                                                                          |  |
| Filter               | 50 square foot filter                                                                                                                                                                                                                       |  |
| Water Care           | Mazzei ozone injection system                                                                                                                                                                                                               |  |
| Spa Cover            | 1.5 lbs. density, 4" to 2.5" tapered foam core cover.<br>Weather resistant material   Black                                                                                                                                                 |  |
| Corner Color Options | Matching or Black                                                                                                                                                                                                                           |  |