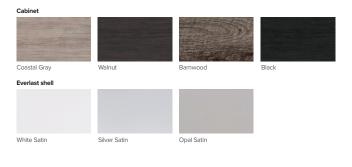

<sup>1</sup> includes weight of water plus dry weight of spa

Aurora 3 spa shown with White Satin Everlast shell, Coastal Gray cabinet, and standard control panel