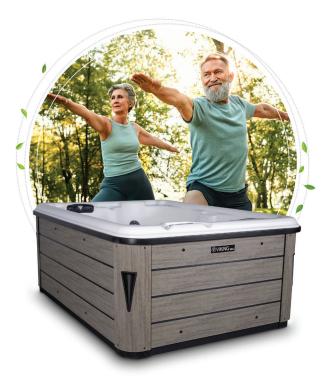

## 3 ADULTS | LOUNGE

33 jets, 1 jet pump 60" x 84" x 34" | 152 cm x 213 cm x 86 cm

The Heirloom series Aurora is a compact yet luxurious three-person hot tub that fits perfectly in small outdoor spaces. Whether you prefer to stretch out in the spacious lounge seat or sink into the captain's chair for targeted relaxation, this hot tub delivers powerful hydrotherapy in a conveniently small package.

<sup>1</sup> includes weight of water plus dry weight of spa

Aurora 3 spa shown with White Satin Everlast shell, Coastal Gray cabinet, and standard control panel