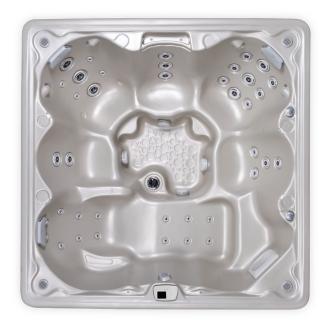

## **6 ADULTS | LOUNGE**

51 jets, 2 jet pumps 92" x 92" x 37.5" | 234 cm x 234 cm x 95.25 cm

Immerse yourself in the luxurious comfort of our largest lounger hot tub, the Heritage. This meticulously crafted design leaves nothing to chance, delivering powerful hydrotherapy with features like the Volcano floor jet and the targeted neck jets in the spacious captain's chairs. Elevate your outdoor hot tub experience with this thoughtfully designed model for ultimate head-to-toe relaxation and rejuvenation.

370 gallons | 1,400 liters **Water Capacity** 

Weight 650 lbs. | 295 kg dry; 3738 lbs. | 1693 kg filled

**Total Jets** 

**Hydrotherapy Jets** 1 Volcano Jet

> 6 Two-inch directional jets 10 Two-inch multi-port jets 10 Two-inch neck jets 4 Three-inch directional jets 6 Three-inch rotating jets 4 Four-inch directional jets 4 Four-inch rotating jets 3 Five-inch directional jets

**Auxiliary Jets** 10zone jet

2 Water feature jets

**Lighting System** LED points-of-light, interior and exterior

**Water Feature** Infinity Edge

Balboa TP740 | 240v/60amp **Control System** 

5.5kW Heater Heater