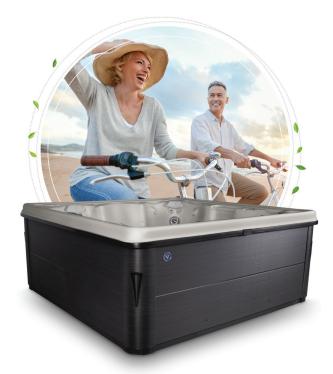

## **6 ADULTS | LOUNGE**

51 jets, 2 jet pumps 92" x 92" x 37.5" | 234 cm x 234 cm x 95.25 cm

Immerse yourself in the luxurious comfort of our largest lounger hot tub, the Heritage. This meticulously crafted design leaves nothing to chance, delivering powerful hydrotherapy with features like the Volcano floor jet and the targeted neck jets in the spacious captain's chairs. Elevate your outdoor hot tub experience with this thoughtfully designed model for ultimate head-to-toe relaxation and rejuvenation.

<sup>1</sup> includes weight of water plus dry weight of spa

Heritage I spa shown with Opal Satin Everlast shell, Carbon cabinet, and optional touchscreen control panel