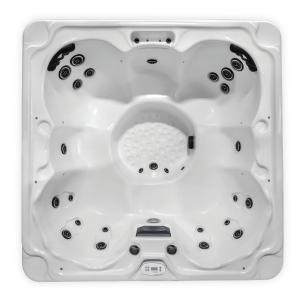

## 7 ADULTS | NON-LOUNGE

33 jets, 1 jet pump 78" x 78" x 34" | 198 cm x 198 cm x 86 cm

Discover the luxurious Regal models in the Heirloom series, designed to offer the best in barrier-free outdoor hot tub seating. These hot tubs showcase two of our unique three-direction "swing" seats, offering the ultimate hydromassage experience. Set the perfect mood with LED lighting and a cascading Infinity-Edge water feature. Find the perfect configuration for your outdoor hot tub relaxation needs.

Water Capacity 290 gallons | 1,098 liters

**Weight** 495 lbs. | 225 kg dry; 2915 lbs. | 1320 kg filled

Total Jets 3

**Hydrotherapy Jets** 5 Two-inch directional jets

3 Two-inch multi-port jets 4 Two-inch neck jets 9 Three-inch directional jets 5 Three-inch rotating jets 2 Four-inch directional jets 2 Four-inch rotating jets

Auxiliary Jets 1 Ozone jet

2 Water feature jets

**Lighting System** LED points-of-light, interior and exterior

Water Feature Infinity Edge

Control System Balboa TP740 | 240v/50 amp

**Heater** 5.5kW Heater

**Energy Efficiency** 2.0 lb. density polyurethane foam; Arctic Insulation;