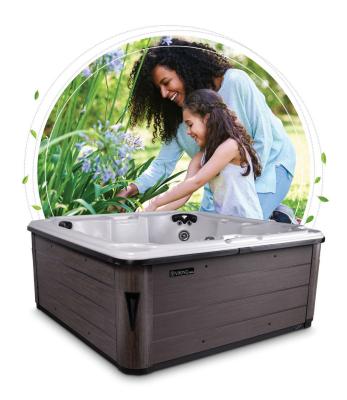

## 7 ADULTS | NON-LOUNGE

33 jets, 1 jet pump 78" x 78" x 34" | 198 cm x 198 cm x 86 cm

Discover the luxurious Regal models in the Heirloom series, designed to offer the best in barrier-free outdoor hot tub seating. These hot tubs showcase two of our unique three-direction "swing" seats, offering the ultimate hydromassage experience. Set the perfect mood with LED lighting and a cascading Infinity-Edge water feature. Find the perfect configuration for your outdoor hot tub relaxation needs.

 Steps
 Premium or Standard | Black

 Cover Lifter
 Standard Viking Spas lifter

<sup>1</sup> includes weight of water plus dry weight of spa

Regal spa shown with White Satin Everlast shell, Walnut cabinet, and standard control panel