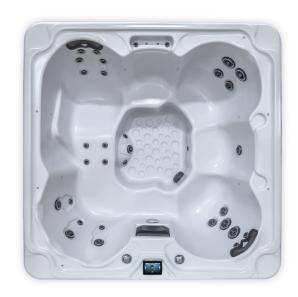

## **6 ADULTS | LOUNGE**

33 jets, 1 jet pump

78" x 78" x 34" | 198 cm x 198 cm x 86 cm

Get ready to experience luxury like never before with the Royale collection of hot tubs in the Heirloom series. This ideal configuration offers LED lighting and a beautiful cascading Infinity-Edge water feature to help you set the mood for your outdoor hot tub. Complete with a comfortable lounger seat and two spacious captain's chairs, this hot tub allows you to enjoy all the benefits of hydrotherapy.

270 gallons | 1,022 liters **Water Capacity** 

Weight 495 lbs. | 225 kg dry; 2748 lbs. | 1245 kg filled

**Total Jets** 

**Hydrotherapy Jets** 7 Two-inch directional jets

8 Two-inch multi-port jets 2 Two-inch neck jets 5 Three-inch directional jets 4 Three-inch rotating jets 2 Four-inch directional jets 2 Four-inch rotating jets

**Auxiliary Jets** 1 Ozone jet

2 Water feature jets

LED points-of-light, interior and exterior **Lighting System** 

**Water Feature** Infinity Edge

**Control System** Balboa TP500, 240v/50 amp

Heater 5.5kW Heater