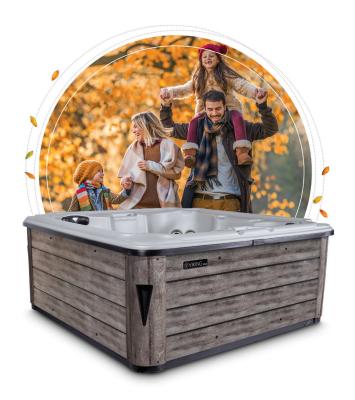

## **6 ADULTS | LOUNGE**

33 jets, 1 jet pump

78" x 78" x 34" | 198 cm x 198 cm x 86 cm

Get ready to experience luxury like never before with the Royale collection of hot tubs in the Heirloom series. This ideal configuration offers LED lighting and a beautiful cascading Infinity-Edge water feature to help you set the mood for your outdoor hot tub. Complete with a comfortable lounger seat and two spacious captain's chairs, this hot tub allows you to enjoy all the benefits of hydrotherapy.

<sup>1</sup> includes weight of water plus dry weight of spa

Royale spa shown with Silver Satin Everlast shell, Barnwood cabinet, and optional touchscreen control panel

Everlast shell