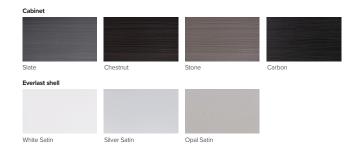

<sup>1</sup> includes weight of water plus dry weight of spa

Tradition I spa shown with White Satin Everlast shell, Slate cabinet, standard control panel and optional music system