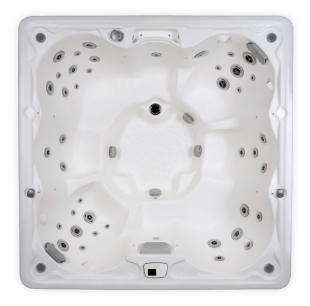

## 7 ADULTS | NON-LOUNGE

53 jets, 2 jet pumps 92" x 92" x 37.5" | 234 cm x 234 cm x 95.25 cm

Indulge in the ultimate relaxation and rejuvenation experience with our spacious open-seating hot tub, the Tradition. Featuring two versions of the unique three-direction "swing" seat with strategically placed jets, this hot tub offers the option to comfortably lounge across nearby seats or sink into generously jetted captain's chairs. This thoughtfully designed model features strategically placed jets that offer comfortable lounging and targeted therapy for your wrists, neck, and feet. Elevate your outdoor hot tub relaxation experience with the Tradition – designed for ultimate head-to-toe rejuvenation.

| Water Capacity       | 430 gallons   1,628 liters                                                                                                                                                                                                                                      |
|----------------------|-----------------------------------------------------------------------------------------------------------------------------------------------------------------------------------------------------------------------------------------------------------------|
| Weight               | 700 lbs.   318 kg dry; 4289 lbs.   1943 kg filled¹                                                                                                                                                                                                              |
| Total Jets           | 53                                                                                                                                                                                                                                                              |
| Hydrotherapy Jets    | 1 Volcano Jet<br>4 Two-inch directional jets<br>10 Two-inch multi-port jets<br>8 Two-inch neck jets<br>6 Three-inch directional jets<br>8 Three-inch rotating jets<br>4 Four-inch directional jets<br>6 Four-inch rotating jets<br>3 Five-inch directional jets |
| Auxiliary Jets       | 1 Ozone jet<br>2 Water feature jets                                                                                                                                                                                                                             |
| Lighting System      | LED points-of-light, interior and exterior                                                                                                                                                                                                                      |
| Water Feature        | Infinity Edge                                                                                                                                                                                                                                                   |
| Control System       | Balboa TP740   240v/60amp                                                                                                                                                                                                                                       |
| Heater               | 5.5kW Heater                                                                                                                                                                                                                                                    |
| Energy Efficiency    | 2.0 lb. density polyurethane foam; Arctic Insulation;<br>Certified to California Energy Commission (CEC) Standards                                                                                                                                              |
| Performance Rating   | 2 jet pumps, VSHS 12                                                                                                                                                                                                                                            |
| Filter               | 50 square foot filter                                                                                                                                                                                                                                           |
| Water Care           | Mazzei ozone injection system                                                                                                                                                                                                                                   |
| Spa Cover            | 1.5 lbs. density, 4″ to 2.5″ tapered foam core cover.<br>Weather resistant material   Black                                                                                                                                                                     |
| Corner Color Options | Matching or Carbon                                                                                                                                                                                                                                              |